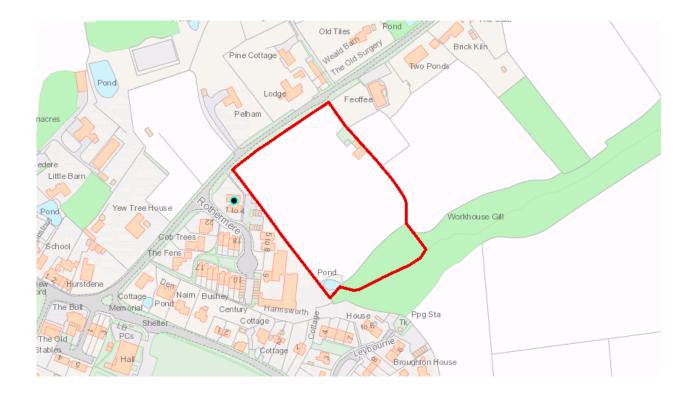

ADDRESS: Land Adjacent Rothermere Close, Walkhurst Road, Benenden, Cranbrook, Kent

## **Site Location Plan**